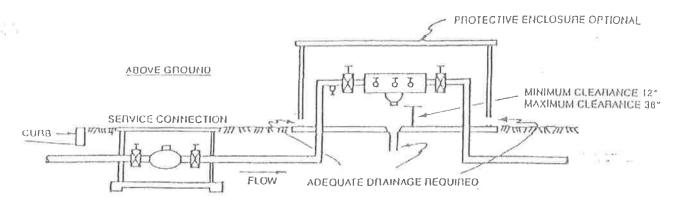

## OAKDALE IRRIGATION DISTRICT APPROVED BACKFLOW PREVENTION ASSEMBLY INSTALLATION DIAGRAM #1

No outlet, tap, tee or connection on the water line between the water meter and the assembly.

Note that installation of a backflow prevention assembly will prevent release of on-site pressure to the utility water mains. Therefore, it is important that a temperature/pressure relief valve be properly installed to relieve any excessive increase in on-site pressure due to hot water heating systems or other activities. Also Thermal Expansion Protection is recommended.

The assembly should be sized equal to the water service pipe diameter or larger in accordance with the flow requirements.

The assembly shall be inline repairable and testable with no obstruction in front of the 4 test cock valves.

The assembly should be protected against freezing as needed. The assembly is only approved for horizontal orientation.