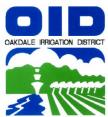

## OAKDALE IRRIGATION DISTRICT APPROVED BACKFLOW PREVENTION ASSEMBLY INSTALLATION DIAGRAM #1

No outlet, tap, tee or connection on the water line between the water meter and the assembly.

Note that installation of a backflow prevention assembly will prevent release of on-site pressure to the utility water mains. Therefore, it is important that a temperature/pressure relief valve be properly installed to relieve any excessive increase in on-site pressure due to hot water heating systems or other activities. Also Thermal Expansion Protection is recommended.

The assembly should be sized equal to the water service pipe diameter or larger in accordance with the flow requirements.

The assembly shall be inline repairable and testable with no obstruction in front of the 4 test cock valves.

The assembly should be protected against freezing as needed. The assembly is only approved for horizontal orientation.