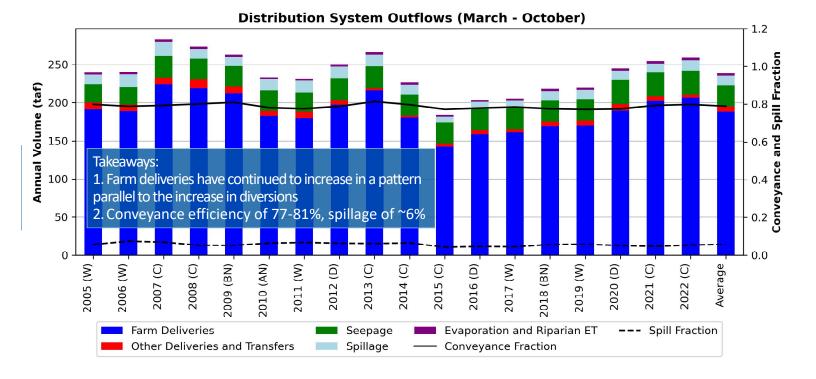

#### **Individual Flow Paths**

March 5, 2024

Slide 15

Serving Stewards of Western Water Since 1993

March 5, 2024

Slide 17

Serving Stewards of Western Water Since 1993