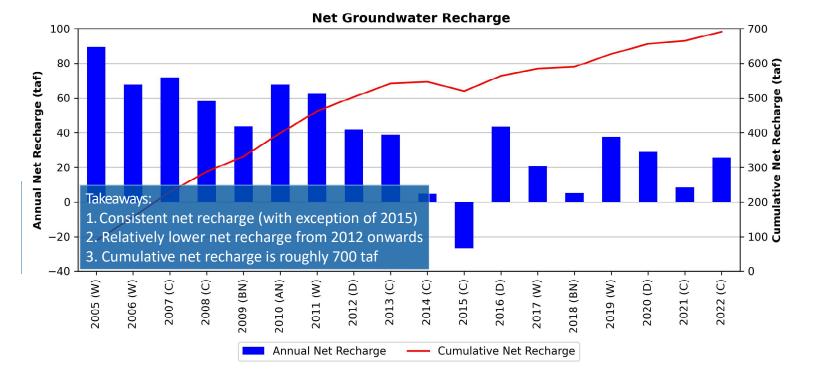

## Overall Water Budget Results

2020-2022 Water Budget Update

March 5, 2024

Serving Stewards of Western Water Since 1993

Slide 7

2020-2022 Water Budget Update

March 5, 2024

Slide 9

Serving Stewards of Western Water Since 1993

2020-2022 Water Budget Update

Slide 10

DAVIDS ENGINEERING, INC

March 5, 2024

Slide 11

Serving Stewards of Western Water Since 1993

March 5, 2024