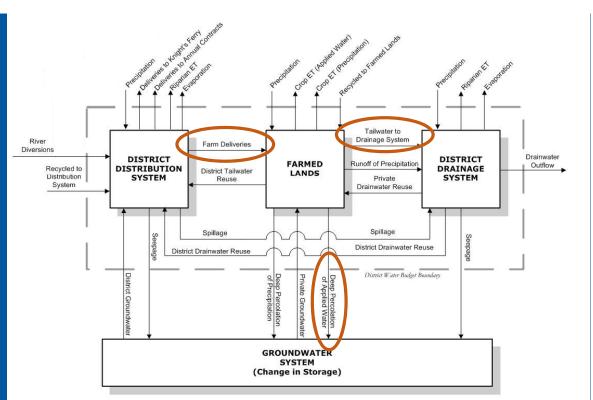

#### OID Water Budget Schematic

- Every flow path is quantified
- Closure terms:
  - Farm deliveries
  - Deep percolation of applied water
  - Tailwater to drainage system

2020-2022 Water Budget Update

March 5, 2024