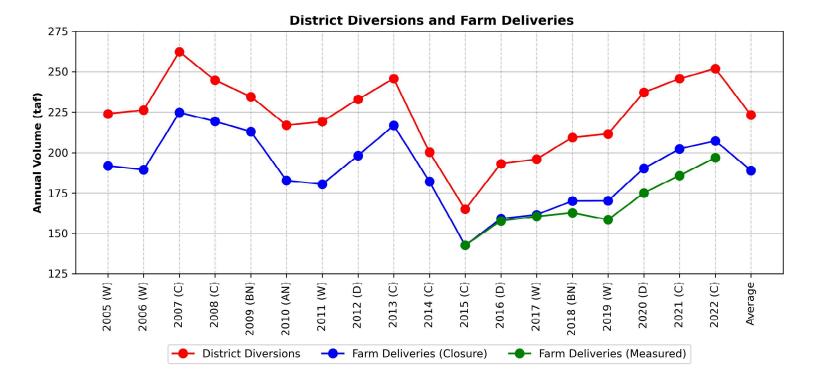

#### **Individual Flow Paths**

March 5, 2024

Slide 15

Serving Stewards of Western Water Since 1993

March 5, 2024

Slide 17

Serving Stewards of Western Water Since 1993