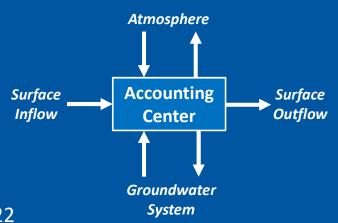

### OID Water Budget Background

- Divided into North and South zones
- Four accounting centers
  - Overall "boundary" balance
  - Distribution system
  - Farmed lands
  - Drainage system
- Computed monthly for years 2005 to 2022
  - Update adds 2020 to 2022
- Emphasis on irrigation season with annual accounting to quantify recharge