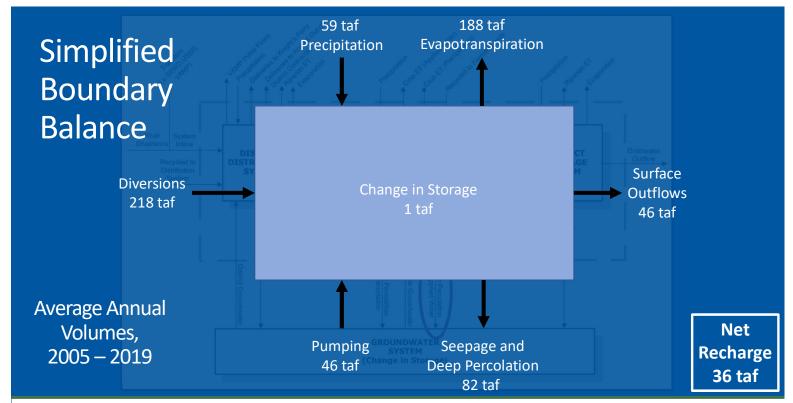

## Overall Water Budget Results

2020-2022 Water Budget Update

March 5, 2024

Serving Stewards of Western Water Since 1993

Slide 7

2020-2022 Water Budget Update

March 5, 2024

Slide 9