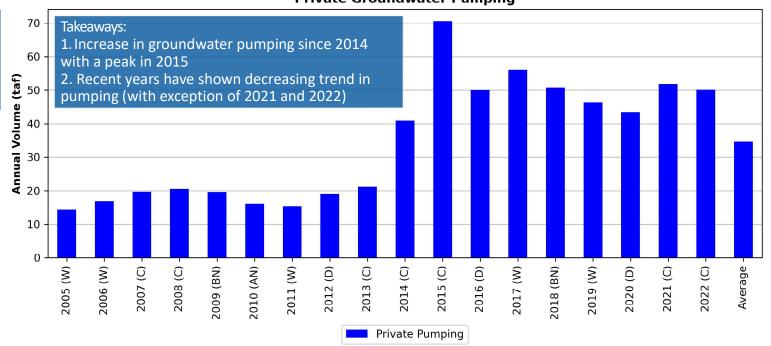

## Overall Water Budget Results

2020-2022 Water Budget Update

March 5, 2024

Serving Stewards of Western Water Since 1993

Slide 7

2020-2022 Water Budget Update

March 5, 2024

Slide 9

Serving Stewards of Western Water Since 1993

2020-2022 Water Budget Update

Slide 10

DAVIDS ENGINEERING, INC

March 5, 2024

Slide 11

Serving Stewards of Western Water Since 1993

March 5, 2024