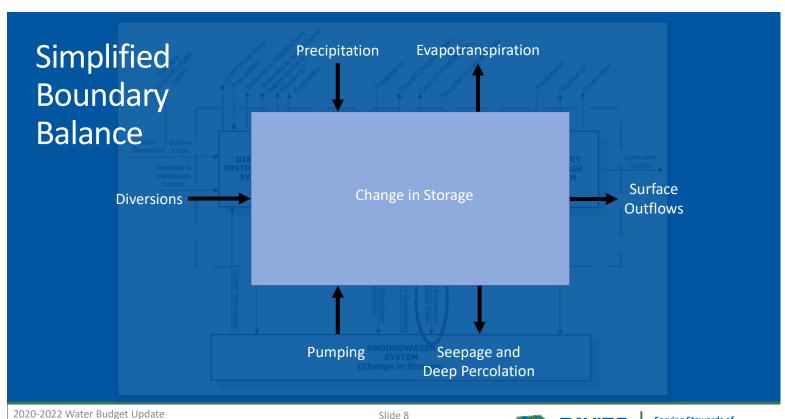

# Water Budget Background: What is a Water Budget?

- A complete accounting of all water flowing into and out of a defined area (e.g. the district) over a specified period (months or years)
- Inflow Outflow ± Change in Storage = 0
- Just like your checking account:
  Deposits Withdrawals ± Change in
  Balance = 0

#### OID Water Budget Schematic

- Every flow path is quantified
- Closure terms:
  - Farm deliveries
  - Deep percolation of applied water
  - Tailwater to drainage system

2020-2022 Water Budget Update

March 5, 2024