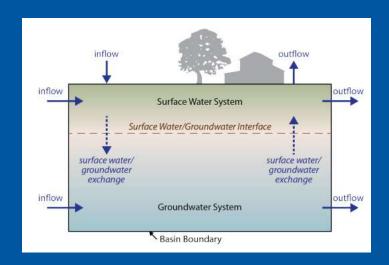

# Water Budget Background: What is a Water Budget?

- A complete accounting of all water flowing into and out of a defined area (e.g. the district) over a specified period (months or years)
- Inflow Outflow ± Change in Storage = 0
- Just like your checking account:
  Deposits Withdrawals ± Change in
  Balance = 0