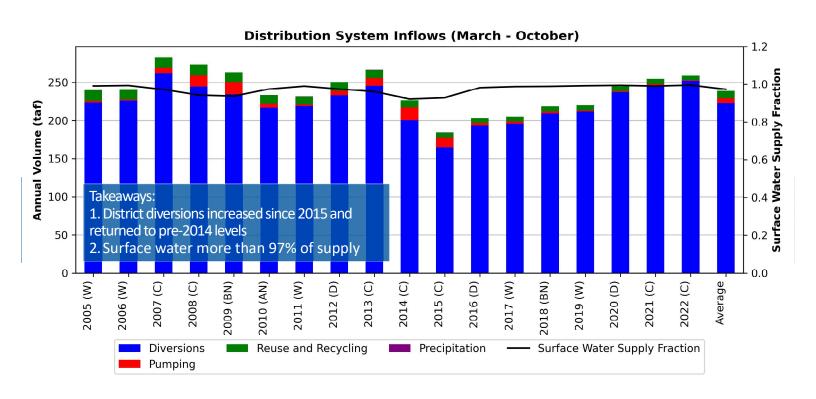

#### **Individual Flow Paths**

March 5, 2024

Slide 15

Serving Stewards of Western Water Since 1993

March 5, 2024

Slide 17

Serving Stewards of Western Water Since 1993