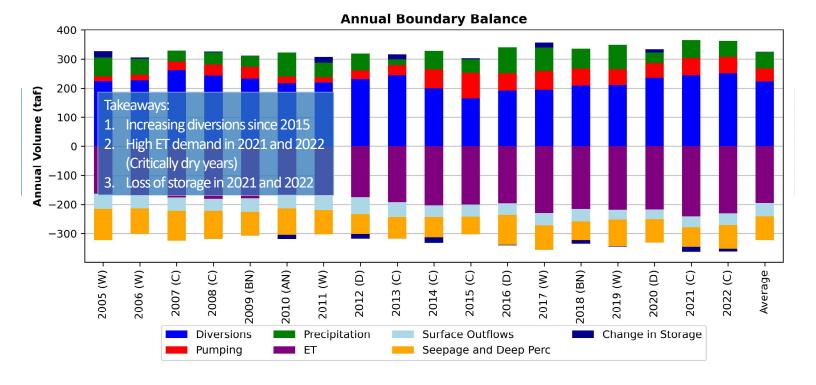

## Overall Water Budget Results

2020-2022 Water Budget Update

March 5, 2024

Serving Stewards of Western Water Since 1993

Slide 7

2020-2022 Water Budget Update

March 5, 2024

Slide 9