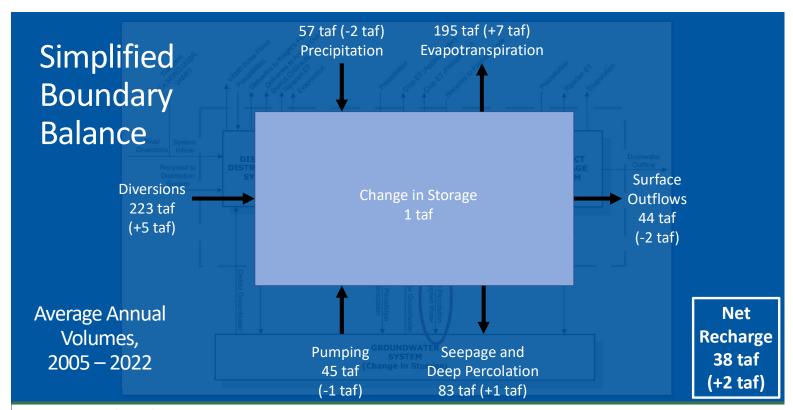

## Overall Water Budget Results

2020-2022 Water Budget Update

March 5, 2024

Serving Stewards of Western Water Since 1993

Slide 7

2020-2022 Water Budget Update

March 5, 2024

Slide 9