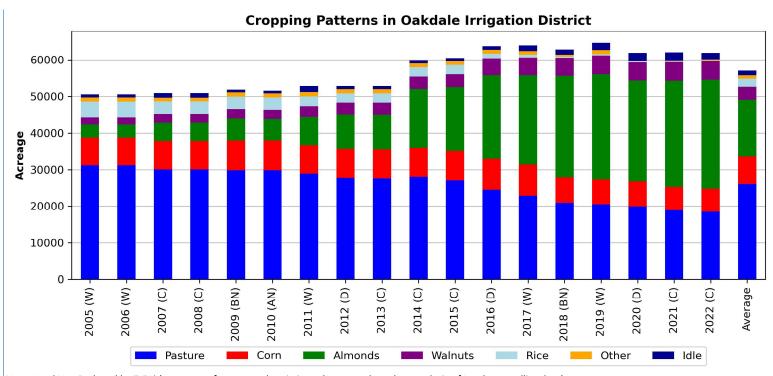

### OID Water Budget Background

- Divided into North and South zones
- Four accounting centers
  - Overall "boundary" balance
  - Distribution system
  - Farmed lands
  - Drainage system
- Computed monthly for years 2005 to 2022
  - Update adds 2020 to 2022
- Emphasis on irrigation season with annual accounting to quantify recharge

Slide 5

Serving Stewards of Western Water Since 1993

Note: Land Use Reduced by 7.5% (to account for assessed vs. irrigated acreage, based on analysis of Landsat satellite data)